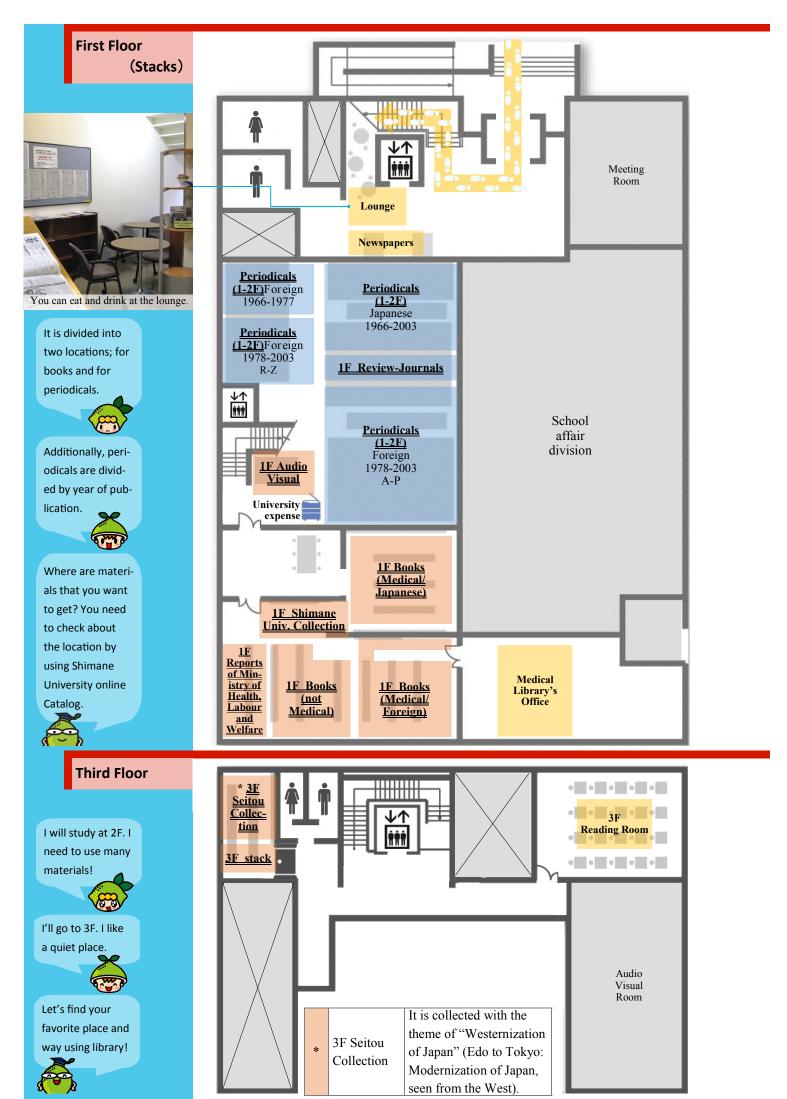

Audio-visual          |                                                                                    |  |  |  |
| <b>X</b> 3 | 2F Books For T           | adoku                                                                              |  |  |  |
| <b>※</b> 4 | 2F Display               |                                                                                    |  |  |  |
| *          | 2F Omori collection      | The historical collection of Omori family, the most part is 600 old medical books. |  |  |  |
| *          | 2F Books<br>For Tutorial | Books for the problem-based learning                                               |  |  |  |
| *          | Seminar Room             | Room for group. You need apply at the service desk.                                |  |  |  |



## Services on the Web





How I can use e journal?

The website is the library on the Web. Let's check



What is Local database?

Our local database's name is Shimane University Online Catalog. You can search books and periodicals Shimane University holds by using it.



Local Database tells us whether Shimane Universitv holds the material or not. And if yes, Local Database also tells us where the material's location is.



## Website English ver. (http://www.lib.shimane-u.ac.jp/0/e/index.html)





## **MyOPAC**

You can customize the service provided by the library and make your own portal site. You can get ID password for it from Information Network Center.

### **E-Resource**

It consists of Discovery service, E-journals/E-books and databases.

## Local Database (http://opac.lib.s