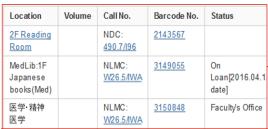

Let's go to the library with a memo about Location and Call No.. "Location" corresponds with the floor map's one.

- · "Location" starts "Medlib"
  - → The material is in Medical Library.
- · "Location" starts the other in English
  - → The material is in Main Library.
- "Status" is Faculty's Office → unavailable