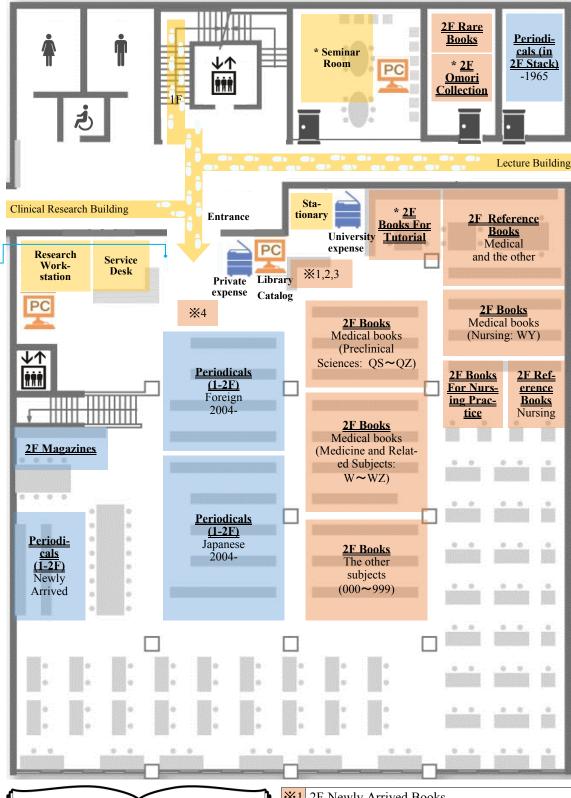

## **Medical Library Floor Map 2016**

# Second Floor (Main floor)

## Please keep the rules

- Handle materials with care
- Keep your belongings
   If you leave it behind, the library staff collect it at 9:00. The period of tests is more times.
- No food and drink

| <b>\!</b>  |                          |                                                                                    |  |  |  |
|------------|--------------------------|------------------------------------------------------------------------------------|--|--|--|
| <b>X</b> 1 | 2F Newly Arriv           | ed Books                                                                           |  |  |  |
| <b>X</b> 2 | 2F Audio-visual          |                                                                                    |  |  |  |
| <b>X</b> 3 | 2F Books For T           | adoku                                                                              |  |  |  |
| <b>※</b> 4 | 2F Display               |                                                                                    |  |  |  |
| *          | 2F Omori collection      | The historical collection of Omori family, the most part is 600 old medical books. |  |  |  |
| *          | 2F Books<br>For Tutorial | Books for the problem-based learning                                               |  |  |  |
| *          | Seminar Room             | Room for group. You need apply at the service desk.                                |  |  |  |