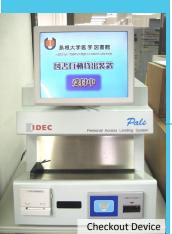

## **How to Check Out**

- 1) Stand in front of the device.
- 2) Touch "Lend".
- 3) Touch your ID Card on a card reader.
- 4) Let the device read a bar code of the book you want to borrow.
- After reading correctly, the device makes sounds like "click-clack".
- Touch "Close" as you finished all books; receipt will be issued.
- The receipt show you the loan period.
- If the process is incomplete, the gate buzzer would react.